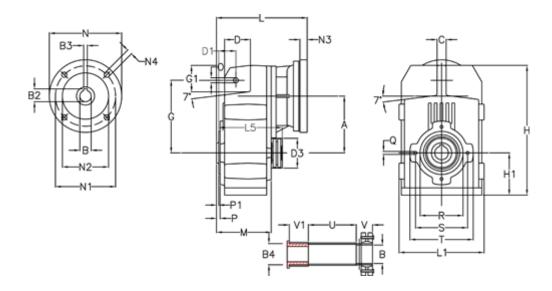

## **Data Sheet**

Article number: 29560205678130

Description: Shaft mounted gear A202QF25-56,7-P80B5

## **Measures**

| A = 125.00 | D1 = 40.0 | l5 = 182.0  | P1                                         | = 3.0   | V : |
|------------|-----------|-------------|--------------------------------------------|---------|-----|
| B = 25     | d3 = 83   | M = 120.0   | Q                                          | = M8x15 | V1: |
| B1 = 19    | G = 160   | N = 200     | R                                          | = 95    |     |
| B2 = 21.8  | G1 = 58.0 | N1 = 165    | S                                          | = 115   |     |
| B3 = 6     | H = 286.0 | N2 = 130    | Т                                          | = 140   |     |
| B4 = 25    | H1 = 92.5 | N4 = M10x20 | Tightening torque Nm adapter bushing = 6.0 |         |     |
| C = 20     | L = 217.0 | O = 11      | Tightening torque Nm shrink disc           | = 7.0   |     |
| D = 57.0   | L1 = 188  | P = 5.0     | U                                          | = 104.5 |     |